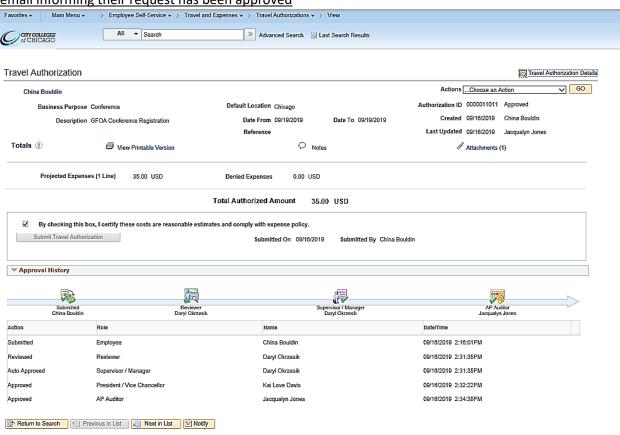

# TA is now approved that list the approvers, dates and times; Please note employee should receive an email informing their request has been approved