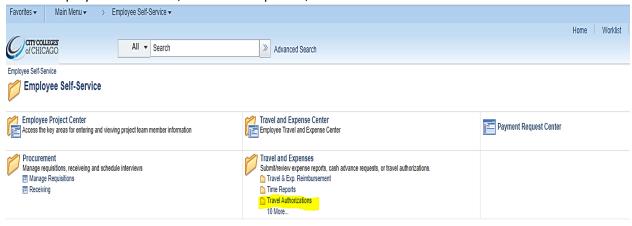

Login using user info

Under Employee Self-Service, Travel and Expenses, select "Travel Authorizations"