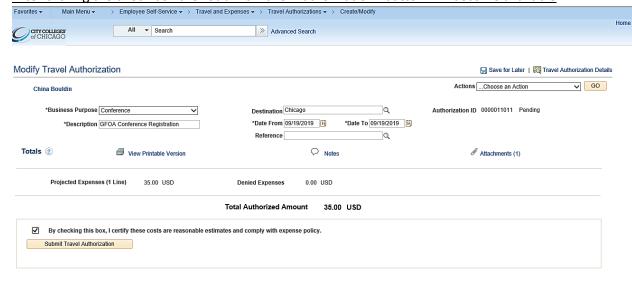

## Review the TA request to confirm everything is accurate as possible before clicking the certified check

| JOX DEIOW.                                                   |                                                             |                                                    |          |
|--------------------------------------------------------------|-------------------------------------------------------------|----------------------------------------------------|----------|
| Favorites ▼ Main Menu ▼ > Employee Self-Service ▼ > Trav     | el and Expenses ▼ > Travel Authorizations ▼ > Create/Modify |                                                    |          |
| CITY COLLEGES of CHICAGO                                     | >> Advanced Search                                          | Home                                               | Worklist |
|                                                              |                                                             |                                                    | New Wind |
| Modify Travel Authorization                                  |                                                             | ☐ Save for Later    ☐ Travel Authorization Details |          |
| China Bouldin                                                |                                                             | ActionsChoose an Action  GO                        |          |
| *Business Purpose Conference                                 | Destination Chicago                                         | Authorization ID 0000011011 Pending                |          |
| *Description GFOA Conference Registration                    | *Date From 09/19/2019 🙀 *Date To 09/19/2019 🛐               |                                                    |          |
|                                                              | Reference                                                   |                                                    |          |
| Totals ② See View Printable Version                          |                                                             | Attachments (1)                                    |          |
| Projected Expenses (1 Line) 35.00 USD                        | Denied Expenses 0.00 USD                                    |                                                    |          |
|                                                              | Total Authorized Amount 35.00 USD                           |                                                    |          |
| By checking this box, I certify these costs are reasonable e | stimates and comply with expense policy.                    |                                                    |          |

### After clicking the check box the "Submit Travel Authorization" button will become available