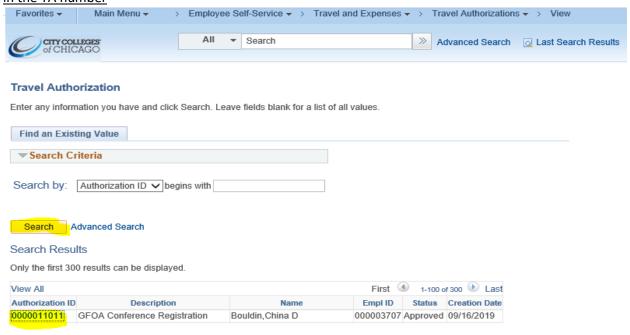

## To review progress of a request at any time please follow the navigation below then click search or type in the TA number