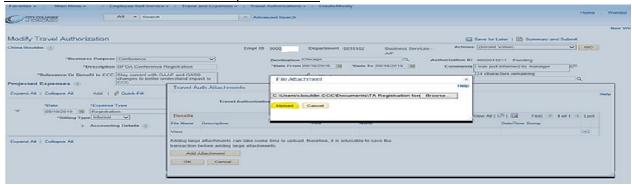

### Click the "Browse" button and select document you'd like to upload

Once document is selected click the "Upload" button

#### Next click the "OK" button to attach document to the TA