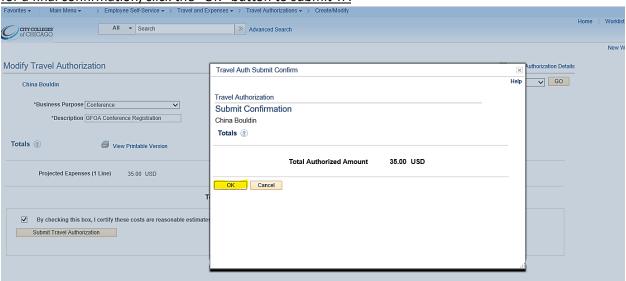

## <u>Click the "Submit Travel Authorization" button to submit the request and another window will pop up</u> for a final confirmation; click the "OK" button to submit TA

After the final confirmation a new window will appear informing the TA request has been submitted for approval. Please click the "Refresh Approval Status" button