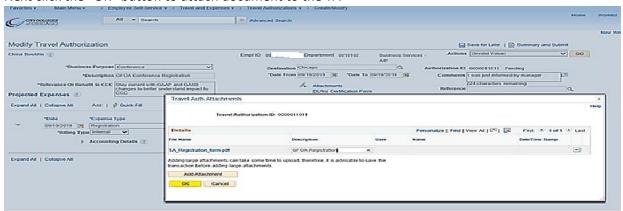

#### Next click the "OK" button to attach document to the TA

## The window will close and the number attachments will be noted in the TA. Next click the "Summary and Submit" in order to initiate the TA submission.