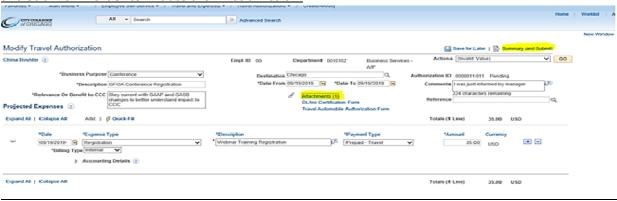

## The window will close and the number attachments will be noted in the TA. Next click the "Summary and Submit" in order to initiate the TA submission.