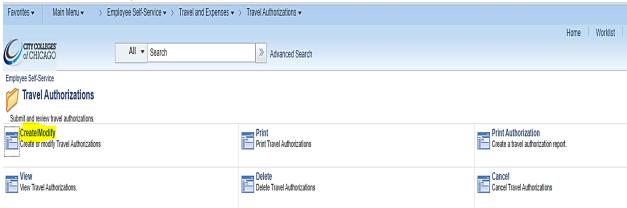

### Select "Create/Modify"

Please note this panel is always defaulted to the "Add a New Value" tab, your Employee ID is auto populated. To create TA please click the "Add" button