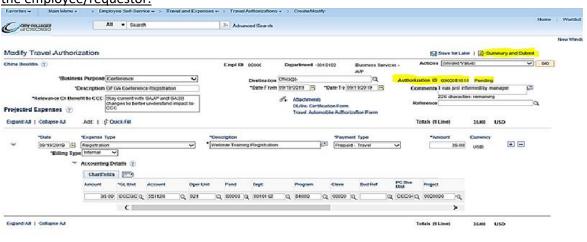

<u>Please click the attachments blue hyperlink and "Add attachments"</u>. It is recommended that all attachments be in a PDF format, legible and in order by date