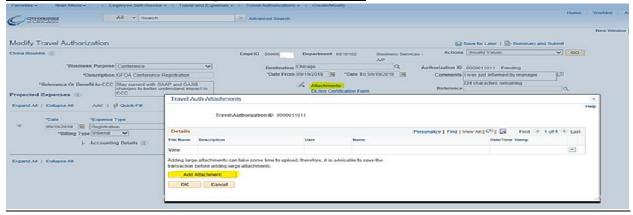

<u>Please click the attachments blue hyperlink and "Add attachments"</u>. It is recommended that all attachments be in a PDF format, legible and in order by date

### Click the "Browse" button and select document you'd like to upload

Once document is selected click the "Upload" button