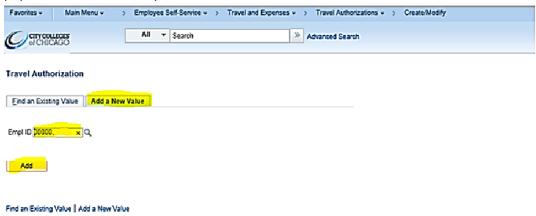

### Select "Create/Modify"

Please note this panel is always defaulted to the "Add a New Value" tab, your Employee ID is auto populated. To create TA please click the "Add" button