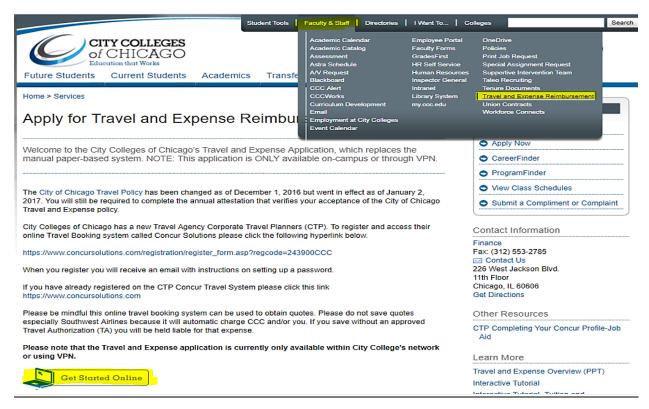

### Creating a TA report – job aid

From CCC.edu, access the "Faculty & Staff" menu at the top and select "Travel and Expense Reimbursement." Then click "Get Started Online" from the reimbursement page.