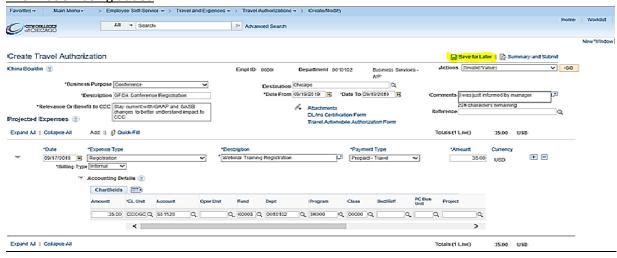

## Begin creating a TA request; please note it is recommended to click "Save for Later" periodically as information being added

The request is now saved and has a pending status; pending status means the TA request is always with the employee/requestor.