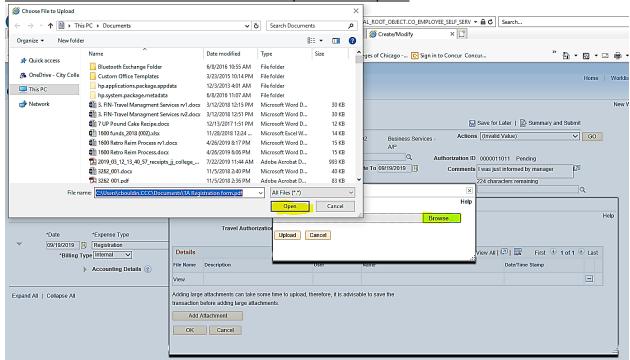

<u>Please click the attachments blue hyperlink and "Add attachments"</u>. It is recommended that all attachments be in a PDF format, legible and in order by date

### Click the "Browse" button and select document you'd like to upload

Once document is selected click the "Upload" button